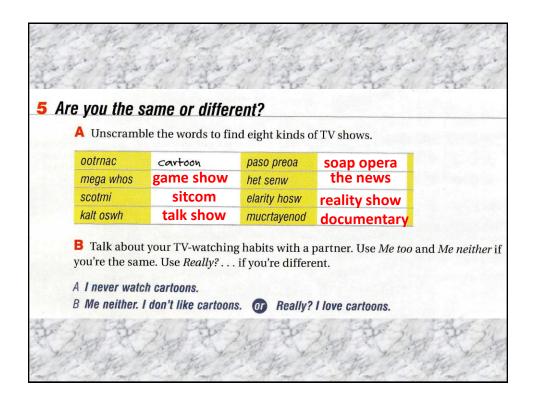

# **Responses to Affirmative Statements**

I \_\_\_\_\_ too. / Me too. / So \_\_\_\_\_ I.

A: I love soccer.

B: I do too. / Me too. / So do I.

A: I can speak English.

B: I can too. / Me too. / So can I.

A: I'm a sports fan.

# **Responses to Negative Statements**

l either. / Me neither. / Me either. / Neither I.

A: I don't love baseball.

B: I don't either. / Me neither. / Me either. / Neither do I.

A: I can't speak French.

B: I can't either. / Me neither. / Me either. / Neither can I.